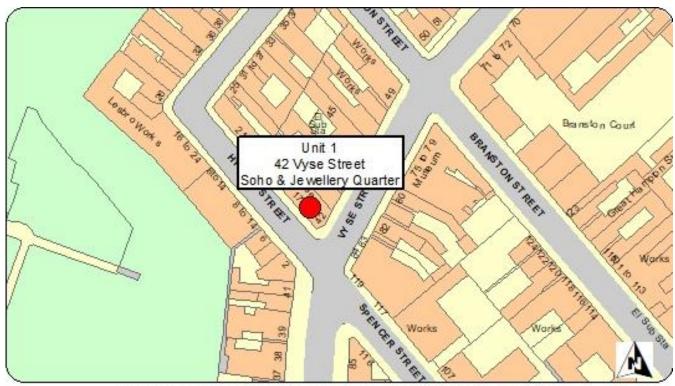

#### Location

The premises are situated on Vyse Street in the Jewellery Quarter and the area is excellently served by public transport.

There are numerous bus stops for services providing links to many parts of the City with the Jewellery Quarter rail station located closeby.