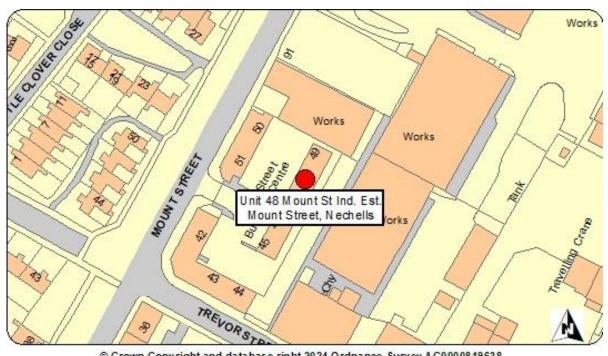

#### Location

The Business Centre is located in the cul-de-sac part of Mount Street close to Heartlands Parkway.

It is an old established inner city locality having easy access to the Heartlands Spine Road and there is municipal housing nearby.

## Viewing

Viewings are by appointment. For further information or to arrange a viewing, please contact the Lettings Team via email bpslettings@birmingham.gov.uk

Follow us on twitter

© Crown Copyright and database right 2024.Ordnance Survey A C0000819638.