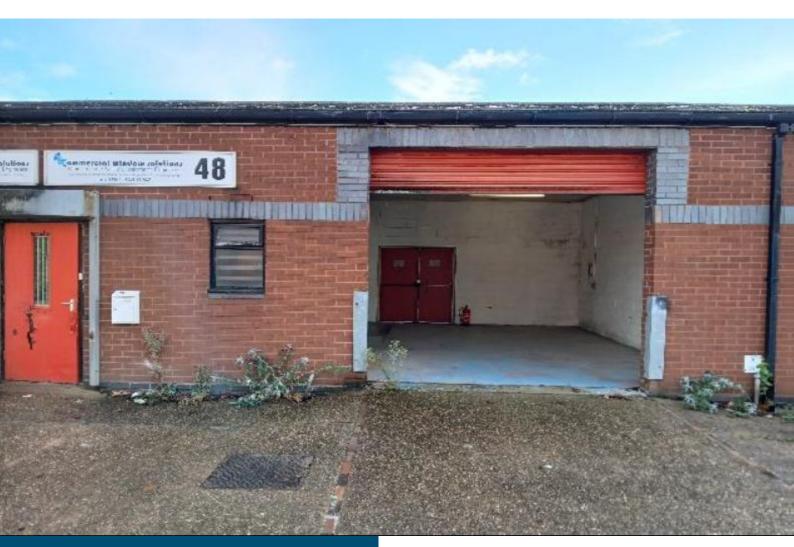

# **Industrial Units - To Let**

Unit 48, Mount Street Business Centre, Mount Street, Nechells, Birmingham B7 5RD

Size: 546 Sq Ft (50.70 Sq M)

Rent: £6,000 per annum exclusive

Service Charge: £1,490 per annum

#### **Key Features**

- Good Eaves Height
- Three Phase Electricity
- Roller Shutter
- Separate male and female toilets

Misrepresentation Act 1967

- These particulars do not constitute or form any pa All statements contained in these particulars are r None of the statements contained in these particu Neither the Council nor any of its officers make or
- birmingham.gov.uk

## **Description**

A modern industrial estate split into 3 parts consisting of 54 units. There is a Central Block, Main Block and the Extension. The subject premises is part of the extension block.

The estate is situated predominantly an Industrial Area, located close to Star City and benefits from good connections with nearby motorways and the City Centre.