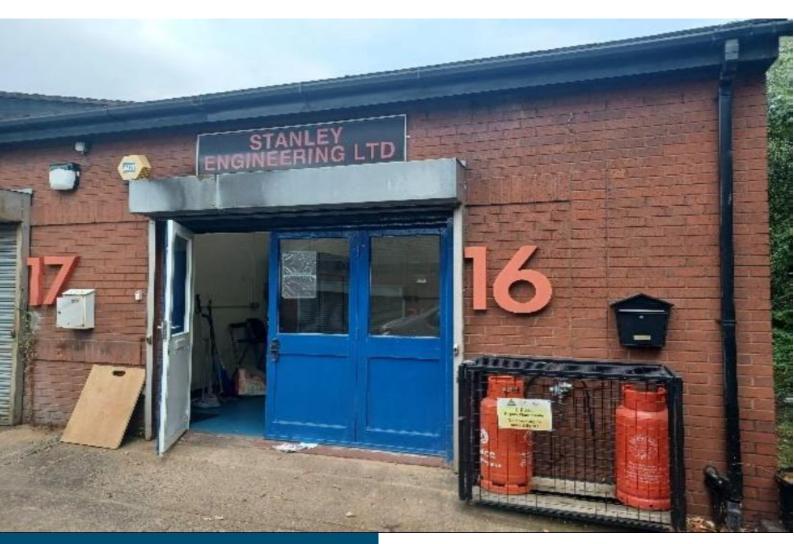

# **Industrial Units - To Let**

Unit 16, Mount Street Business Centre, Mount Street, Nechells, Birmingham B7 5RD

Size: 327 Sq Ft (30.38 Sq M)

Rent: £4,200 per annum exclusive

Service Charge: £1,775 per annum

# **Description**

A modern industrial estate split into 3 parts consisting of 54 units. There is a Central Block, Main Block and the Extension. The subject premises is part of the central block.

The estate is situated predominantly an Industrial Area, located close to Star City and benefits from good connections with nearby motorways and the City Centre.