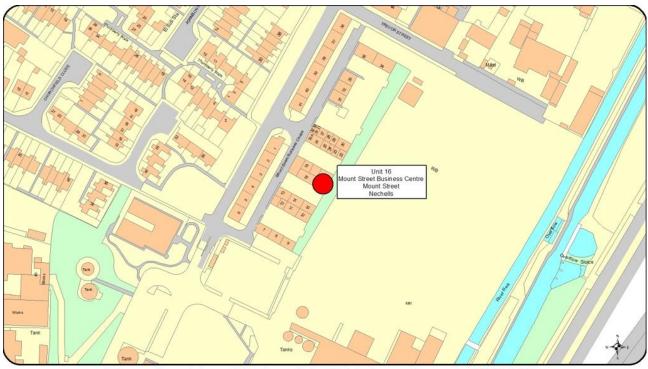

# **Industrial Units - To Let**

Unit 16, Mount Street Business Centre, Mount Street, Nechells, Birmingham B7 5RD

Size: 327 Sq Ft (30.38 Sq M)

Rent: £4,200 per annum exclusive

Service Charge: £1,775 per annum

#### Location

The Business Centre is located in the cul-de-sac part of Mount Street close to Heartlands Parkway.

It is an old established inner city locality having easy access to the Heartlands Spine Road and there is municipal housing nearby.