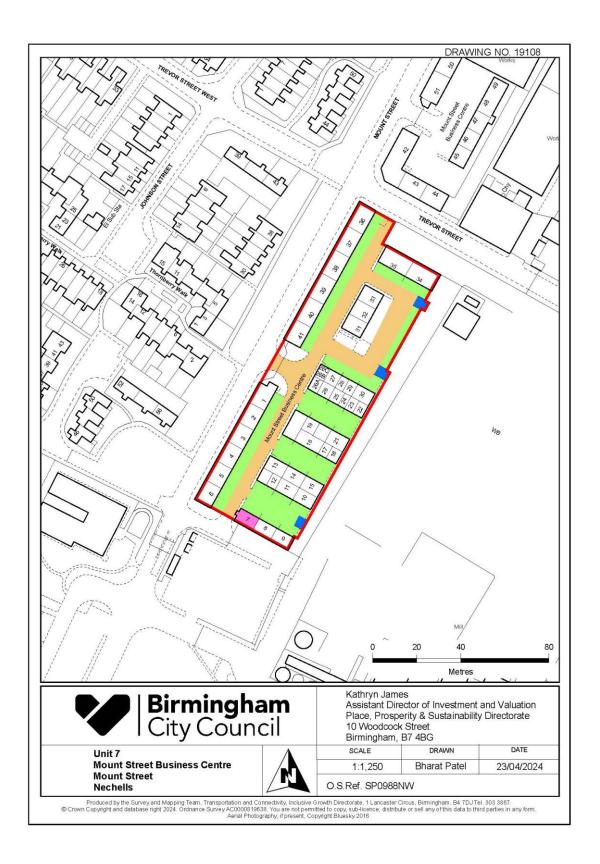

#### Location

The Business Centre is located in the cul-de-sac part of Mount Street close to Heartlands Parkway. It is an old established inner city locality having easy access to the Heartlands Spine Road and there is municipal housing nearby.

## **Description**

A modern industrial estate split into 3 parts consisting of 54 units. There is a Central Block, Main Block and the Extension. The main Block consist of 20, The central block consist of 24 units. The Extension consist of 10 units.