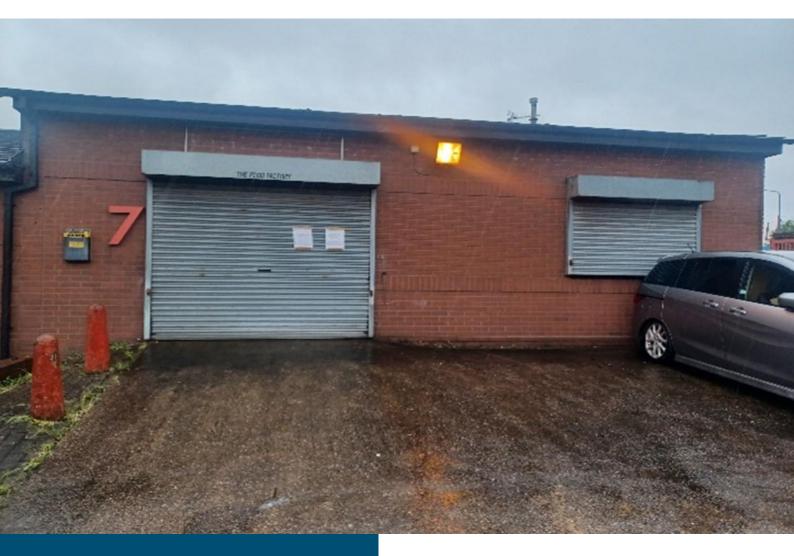

# **Industrial Units - To Let**

Unit 7, Mount Street Business Centre, Mount Street, Nechells, Birmingham B7 5RD

Size: 556 Sq Ft (51.65 Sq M)

Rent: £5,500 per annum exclusive

Service Charge: £4,129 per annum

## **Key Features**

- Electricity
- **Good Condition**
- Gas & Water included within the service charge
- Wash Basin within the Unit

Misrepresentation Act 1967

#### Location

The Business Centre is located in the cul-de-sac part of Mount Street close to Heartlands Parkway. It is an old established inner city locality having easy access to the Heartlands Spine Road and there is municipal housing nearby.