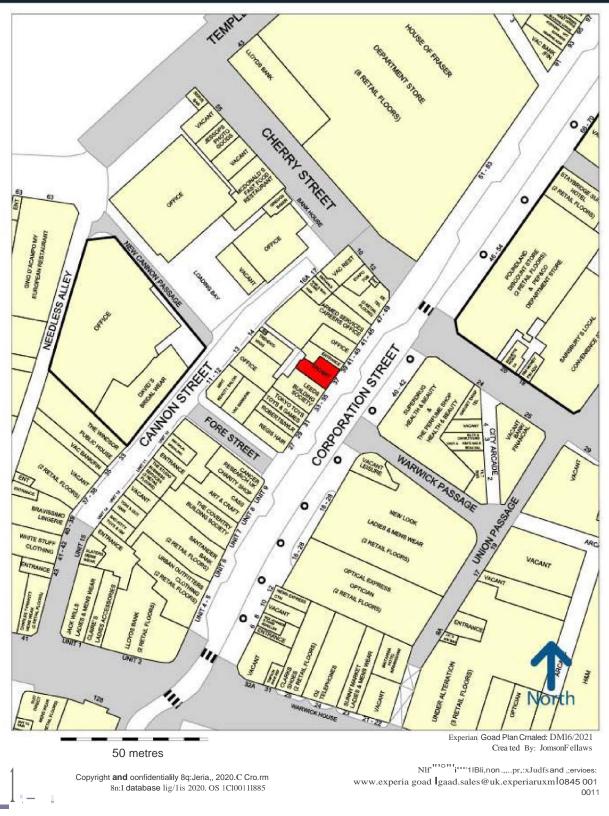

#### **LOCATION**

The premises are located on the lower section of Corporation Street, close to New Street and Grand Central Station. Occupiers in close proximity include Leeds Building Society, Poundland, Superdrug, New Look, Regis, Coventry Building Society, Santander, Urban Outfitters and Lloyds Bank.

Corporation Street is well served by public transport due to the Tram Stops and its close proximity to New Street, Snow Hill and Moor Street Train Stations